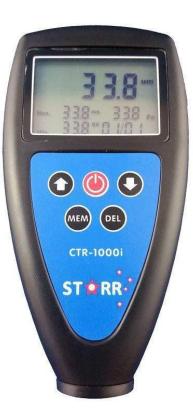

## **CTR-1000i** Coating Thickness Gauge

Starr Instruments Digital Coating Thickness meter with integrated probe. Features combined sensors for measurement on all ferrous and non-ferrous metal substrates.

## FEATURES:

- Automatic substrate recognition with Fe/NFe sensors
- Uses Eddy Current and Magnetic Induction test methods
- Two measurement modes: Single and Continuous
- Wide measuring range and high-resolution results
- Metric/ Imperial conversion
- Auto Statistics calculation and display (min/max/average)

## **SPECIFICATIONS:**

| Resolution      | 0.1μm (up to 99μm), 1μm above 99μm                |
|-----------------|---------------------------------------------------|
| Measuring Range | 0 - 1250µm (0 - 50mil)                            |
| Backlight       | Yes                                               |
| Memory          | 99 Sets plus min/max/average                      |
| Display         | LCD                                               |
| Power           | 2 x AAA 1.5V Batteries                            |
| Substrate Type  | Ferrous or non-Ferrous metals                     |
| Reference Films | Set of 4 included (50, 120, 450 & 700 μm approx.) |