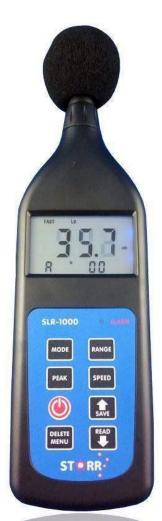

# **SLR-1000**

# **Sound Level Meter**

Digital Sound Level Meter for measuring and recording industrial, automotive and ambient noise levels in decibels. Features wide measuring range and adjustable sensitivity for increased accuracy in any application environment.

#### **Features:**

- Portable and lightweight
- 50 record memory
- Max hold function
- Alarm function
- Low battery indicator
- Bluetooth® wireless data output (Optional extra)

## **Specifications:**

Display: 10mm LCD

Frequency range: 31.5Hz ~ 8kHz

**Measurement Ranges:** 

LP: 30~130dB (A) 35~130dB (C) 35~130 dB (F) Leq: 30-130dB LN: 0~100% Resolution: 0.1dB Accuracy: ±1dB

Function: LP , Leq ,LN. Memory: 50 readings Power Supply: 4 x AAA Size: 236 x 63 x 26mm